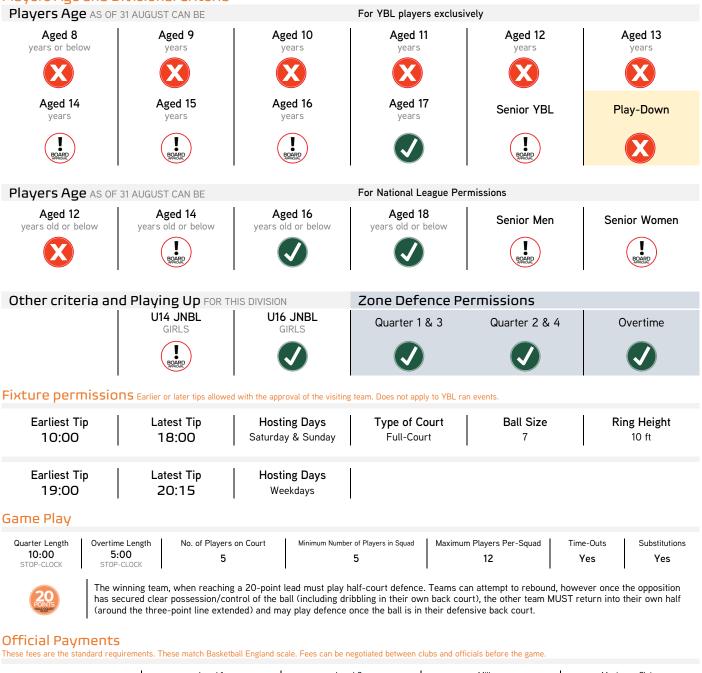

## Players Age and Divisional Criteria

|                | Level 1 | Level 2+ | Millage  | Maximum Claim |
|----------------|---------|----------|----------|---------------|
| Referee        | £17.00  | £22.00   | £0.45p   | £35.00        |
| Table Official | £12.00  | £17.00   | per-mile | 200.00        |