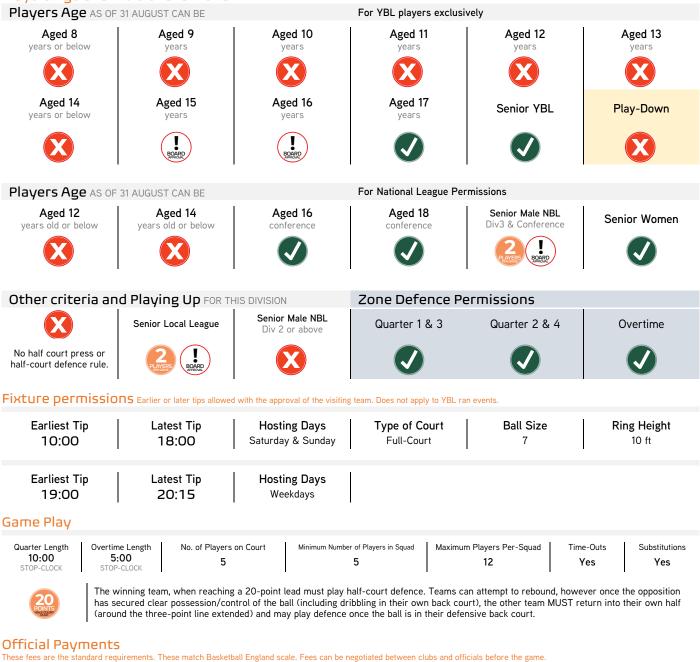

## Players Age and Divisional Criteria

|                | Level 1 | Level 2+ | Millage  | Maximum Claim |
|----------------|---------|----------|----------|---------------|
| Referee        | £17.00  | £22.00   | £0.45p   | £40.00        |
| Table Official | £12.00  | £17.00   | per-mile | 210.00        |