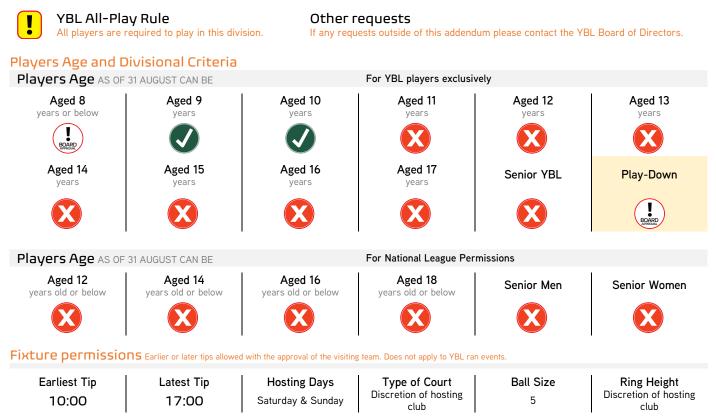

# Under 11 Central Venue League

Addendum Two



## Game Play

| Quarter Length recommended | Overtime Length<br>recommended | No. of Players on Court | Minimum Number of Players in Squad | Maximum Players Per-Squad | Time-Outs                     | Substitutions                 |
|----------------------------|--------------------------------|-------------------------|------------------------------------|---------------------------|-------------------------------|-------------------------------|
| 07:00<br>RUNNING-CLOCK     | 3:00<br>RUNNING-CLOCK          | 4                       | 4                                  | 12                        | Discretion of<br>hosting club | Discretion of<br>hosting club |

10 POINTS The winning team, when reaching a 10-point lead must play half-court defence. Teams can attempt to rebound, however