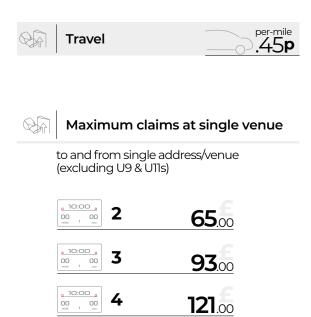

Official's getting assessed for sign-off games will be paid a basic rate as their main fee will go to the tutor/coach.

| Referee's Tariff        |                     |                           |                           |               |                                |
|-------------------------|---------------------|---------------------------|---------------------------|---------------|--------------------------------|
|                         | Under<br>9& 11      | <b>Under</b><br>13 and 15 | <b>Under</b><br>17 and 21 | Men           | Women<br>& Cup<br>competitions |
|                         | see<br>host<br>club | <b>15</b> .00             | <b>17</b> .00             | <b>17</b> .00 | <b>17</b> .00                  |
| <b>2</b> +              | see<br>host<br>club | <b>24</b> .00             | <b>25</b> .00             | <b>28</b> .00 | <b>28</b> .00                  |
| MAX.<br>CLAIM           | see<br>host<br>club | <b>37</b> .00             | <b>37</b> .00             | <b>37</b> .00 | <b>40</b> .00                  |
| Table Official's Tariff |                     |                           |                           |               |                                |
|                         | Under<br>9& 11      | <b>Under</b><br>13 and 15 | Under<br>17 and 21        | Men           | Women<br>& Cup<br>competitions |
|                         | see<br>host<br>club | <b>12</b> .00             | <b>12</b> .00             | <b>12</b> .00 | <b>12</b> .00                  |
| <b>2+</b>               | see<br>host<br>club | <b>15</b> .00             | <b>17</b> .00             | <b>17</b> .00 | <b>17</b> .00                  |
| MAX.<br>CLAIM           | see<br>host<br>club | <b>37</b> .00             | <b>37</b> .00             | <b>37</b> .00 | <b>40</b> .00                  |